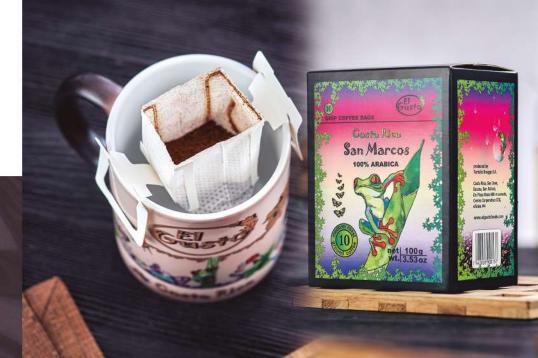

## DRIP COFFEE BAGS

Delightful flavor, born in highland **San Marcos** and developed in our San Ramon roastery. For the first time ever, using our highly technological machinery, we offer our innovative drip bags to allow a gourmet coffee experience on the go.

10 Portable Drip Coffee bags

Genuine pour over method

The brewing process is simple and fast in under 3 minutes.

Coffee flavor is fresh and pleasant

AVAILABLE IN

San Marcos Drip coffee box Ground coffee