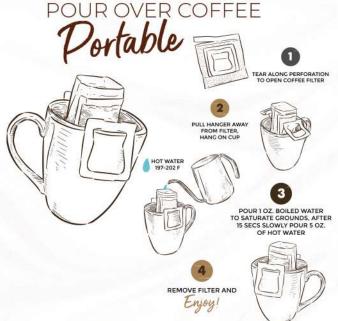

## DRIP COFFEE BAGS

Delightful flavor, born in highland **San Marcos** and developed in our San Ramon roastery. For the first time ever, using our highly technological machinery, we offer our innovative drip bags to allow a gourmet coffee experience on the go.

10 Portable Drip Coffee bags

Genuine pour over method

The brewing process is simple and fast in under 3 minutes.

Coffee flavor is fresh and pleasant

AVAILABLE IN

San Marcos Drip coffee box Ground coffee